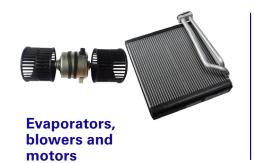

# Beat the summer heat

10% cashback on selected air conditioning parts



Get 10% cashback when you spend a minimum of \$500 (excluding GST and delivery) on air conditioning parts in a single order at my.komatsu.co.nz. To take advantage of this offer be sure to complete the online redemption form.

Offer valid from 9 November 2020 to 31 March 2021. Terms and conditions apply\*

# Shop air conditioning parts now

















Hoses - air ducting















#### To claim your cashback





## Handy Hint

Specific air conditioning parts varies between machines and serial numbers. We recommend searching via the online Parts Books to ensure model compatibility. To access online Parts Books, simply register for a free online account at my.komatsu.co.nz/register



## Beat the summer heat and buy selected air conditioning parts at my.komatsu.co.nz

### Terms and Conditions - 'Beat the Summer Heat'

- 1. Purchase \$500.00 (excluding GST and delivery) of selected Air Conditioning Parts in a single order and submit the Redemption Form via the myKomatsu portal to receive 10% cash back (Offer) between 9 November 2020 till 30 March 2021 and delivered by 31 April 2021 (Offer Period).
- 2. Selected air conditio