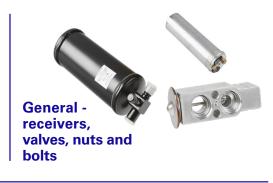

# Beat the summer heat

10% cashback on selected air conditioning parts



Get 10% cashback when you spend a minimum of \$500 (excluding GST and delivery) on air conditioning parts in a single order at my.komatsu.co.nz. To take advantage of this offer be sure to complete the online redemption form.

Offer valid from 9 November 2020 to 31 March 2021. Terms and conditions apply\*

# Shop air conditioning parts now

















Hoses - air ducting















#### To claim your cashback





## Handy Hint

Specific air conditioning parts varies between machines and serial numbers. We recommend searching via the online Parts Books to ensure model compatibility. To access online Parts Books, simply register for a free online account at my.komatsu.co.nz/register



## Beat the summer heat and buy selected air conditioning parts at my.komatsu.co.nz

### Terms and Conditions - 'Beat the Summer Heat'

- 1. Purchase \$500.00 (excluding GST and delivery) of selected Air Conditioning Parts in a single order and submit the Redemption Form via the myKomatsu portal to receive 10% cash back (Offer) between 9 November 2020 till 30 March 2021 and delivered by 31 April 2021 (Offer Period).
- 2. Selected air conditioning